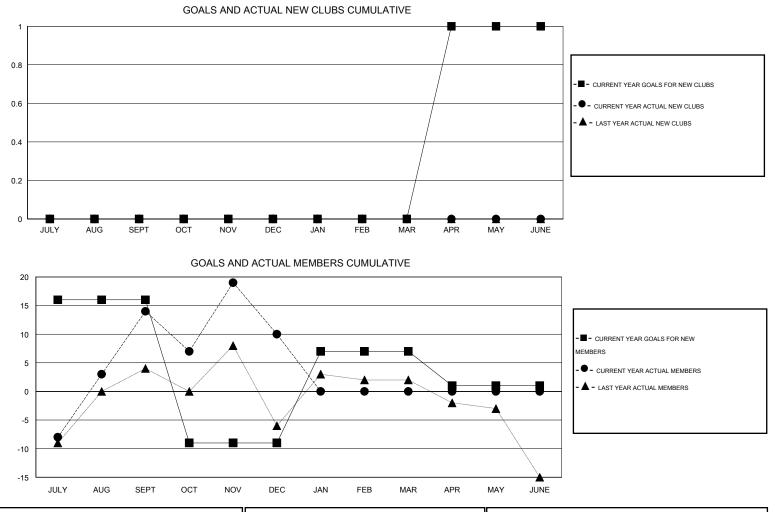

## **District 9 SW**

Results as of: 12/31/2016

| LOCATION | IOWA |
|----------|------|
|----------|------|

| GMT: Judy Hankom LOCATION IOWA |                  |           |                  |                  |               |                       | GMT CA 1                            |                    |                  |  |
|--------------------------------|------------------|-----------|------------------|------------------|---------------|-----------------------|-------------------------------------|--------------------|------------------|--|
| Clubs                          |                  |           |                  |                  |               |                       | Members                             |                    |                  |  |
| RESULTS FOR 2016-2017          |                  |           |                  |                  |               | RESULTS FOR 2016-2017 |                                     |                    |                  |  |
| QUARTER                        | NEW CLUB<br>GOAL | NEW CLUBS | DROPPED<br>CLUBS | NET<br>GAIN/LOSS | QUARTER       | NEW MEMBER<br>GOAL    | CHARTER AND<br>NEW MEMBERS<br>ADDED | DROPPED<br>MEMBERS | NET<br>GAIN/LOSS |  |
| JULY/AUG/SEPT                  | 0                | 0         | 0                | 0                | JULY/AUG/SEPT | 16                    | 52                                  | 38                 | 14               |  |
| OCT/NOV/DEC                    | 0                | 0         | 0                | 0                | OCT/NOV/DEC   | -25                   | 37                                  | 41                 | -4               |  |
| JAN/FEB/MAR                    | 0                | 0         | 0                | 0                | JAN/FEB/MAR   | 16                    | 0                                   | 0                  | 0                |  |
| APR/MAY/JUNE                   | 1                | 0         | 0                | 0                | APR/MAY/JUNE  | -6                    | 0                                   | 0                  | 0                |  |

| DROPPED CLUBS: 0             | 29 CLUBS OF 54 ADDED 1 OR MORE | GENDER DISTRIBUTION   |                |  |
|------------------------------|--------------------------------|-----------------------|----------------|--|
|                              | NEW MEMBERS                    | MALE                  | 1,021 (70.85%) |  |
| DROPPED MEMBERS              |                                | FEMALE                | 420 (29.15%)   |  |
| DECEASED 13                  | CLICK HERE FOR HEALTH          |                       | 360            |  |
| CLUB CANCELLED 0<br>OTHER 66 | ASSESSMENT DATA                | FAMILY UNIT MEMBERS   | 176            |  |
| TOTAL 79                     |                                | NON-HEAD OF HOUSEHOLD |                |  |